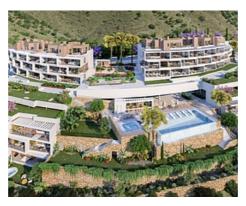

## **Match Home**

info@match-homes.com https://nd.match-homes.com/ 661 66 68 62

Apartments with magnificent terraces and spectacular views to the Mediterranean

**Location: Torrox** Price: 145,520 € - 413,555 €

This residential complex is situated in a natural environment ideal to enjoy the sea and • Reference: AP1132 the mountains, with 624,000 m² of green areas on the Mediterranean Sea where you • will enjoy exceptional views and the best climate in Europe.

You will have an infinity pool with Gastro Bar, vineyards, spacious gardens, zen area, or more than 12 km trails for running or cycling ... a place to share with friends. Desiged to highest standards to enjoy every moment.