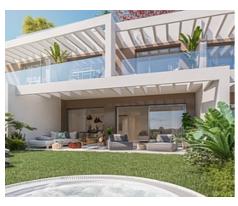

## **Match Home**

info@match-homes.com https://nd.match-homes.com/ 661 66 68 62

Apartments with magnificent terraces and spectacular views to the Mediterranean

**Location: Torrox** Price: 145,520 € - 413,555 €

You will have an infinity pool with Gastro Bar, vineyards, spacious gardens, zen area, or more than 12 km trails for running or cycling ... a place to share with friends. Desiged to highest standards to enjoy every moment.