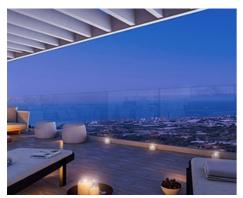

## **Match Home**

info@match-homes.com https://nd.match-homes.com/ 661 66 68 62

Apartments with magnificent terraces and spectacular views to the Mediterranean

**Location: Torrox** Price: 145,520 € - 413,555 €

This residential complex is situated in a natural environment ideal to enjoy the sea and • Reference: AP1132 the mountains, with 624,000 m² of green areas on the Mediterranean Sea where you • will enjoy exceptional views and the best climate in Europe.

You will have an infinity pool with Gastro Bar, vineyards, spacious gardens, zen area, or more than 12 km trails for running or cycling ... a place to share with friends. Desiged to highest standards to enjoy every moment.