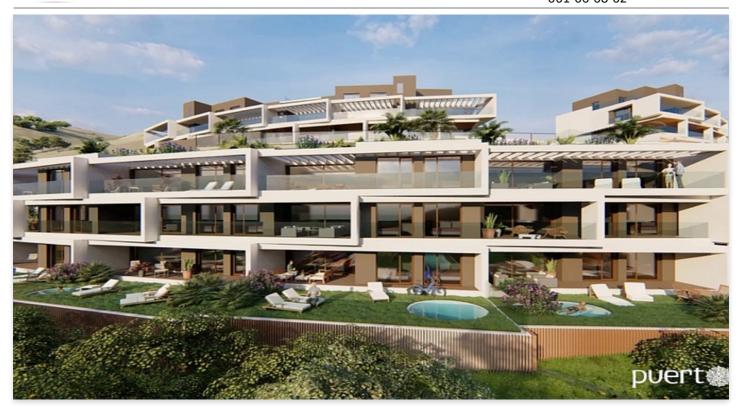

## **Match Home**

info@match-homes.com https://nd.match-homes.com/ 661 66 68 62

Apartments with magnificent terraces and spectacular views to the Mediterranean

**Location: Torrox** Price: 145,520 € - 413,555 €

This residential complex is situated in a natural environment ideal to enjoy the sea and • Reference: AP1132 the mountains, with 624,000 m² of green areas on the Mediterranean Sea where you • will enjoy exceptional views and the best climate in Europe.

You will have an infinity pool with Gastro Bar, vineyards, spacious gardens, zen area, or more than 12 km trails for running or cycling ... a place to share with friends. Desiged to highest standards to enjoy every moment.